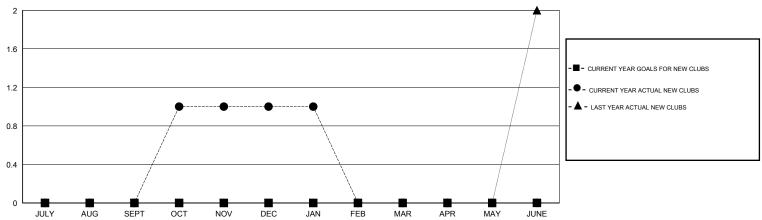

## GOALS AND ACTUAL NEW CLUBS CUMULATIVE

| DROPPED CLUBS: 0  DROPPED MEMBERS |                | 36 CLUBS OF 54 ADDED 1 OR MORE NEW MEMBERS | GENDER DISTRIBUTION  MALE 1,313 (75.81%)  FEMALE 419 (24.19%) |  |            |
|-----------------------------------|----------------|--------------------------------------------|---------------------------------------------------------------|--|------------|
| DECEASED  CLUB CANCELLED  OTHER   | 10<br>0<br>170 | CLICK HERE FOR HEALTH ASSESSMENT DATA      | FAMILY UNIT MEMBERS HEAD OF HOUSEHOLD                         |  | 226<br>110 |
| TOTAL                             | 180            |                                            | NON-HEAD OF HOUSEHOLD                                         |  |            |