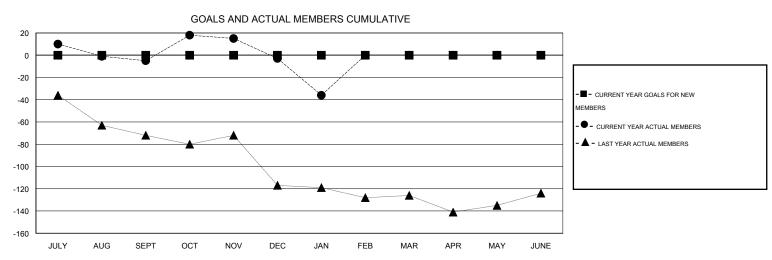

## GOALS AND ACTUAL NEW CLUBS CUMULATIVE

| DROPPED CLUBS: 0  DROPPED MEMBERS |                | 36 CLUBS OF 54 ADDED 1 OR MORE NEW MEMBERS | GENDER DISTRIBUTION  MALE 1,313 (75.81%)  FEMALE 419 (24.19%) |  |            |
|-----------------------------------|----------------|--------------------------------------------|---------------------------------------------------------------|--|------------|
| DECEASED  CLUB CANCELLED  OTHER   | 10<br>0<br>170 | CLICK HERE FOR HEALTH ASSESSMENT DATA      | FAMILY UNIT MEMBERS HEAD OF HOUSEHOLD                         |  | 226<br>110 |
| TOTAL                             | 180            |                                            | NON-HEAD OF HOUSEHOLD                                         |  |            |